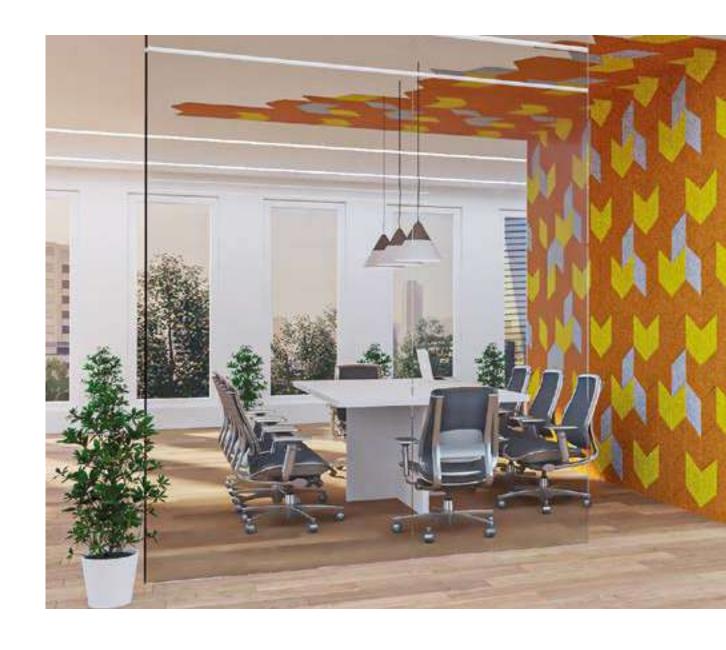

## frames

An aesthetically pleasing and 100% customizable solution, Indigoff frames are decorative and artsy elements. Excellent option to dress up that special spot.

look up! look around! look for creativity!