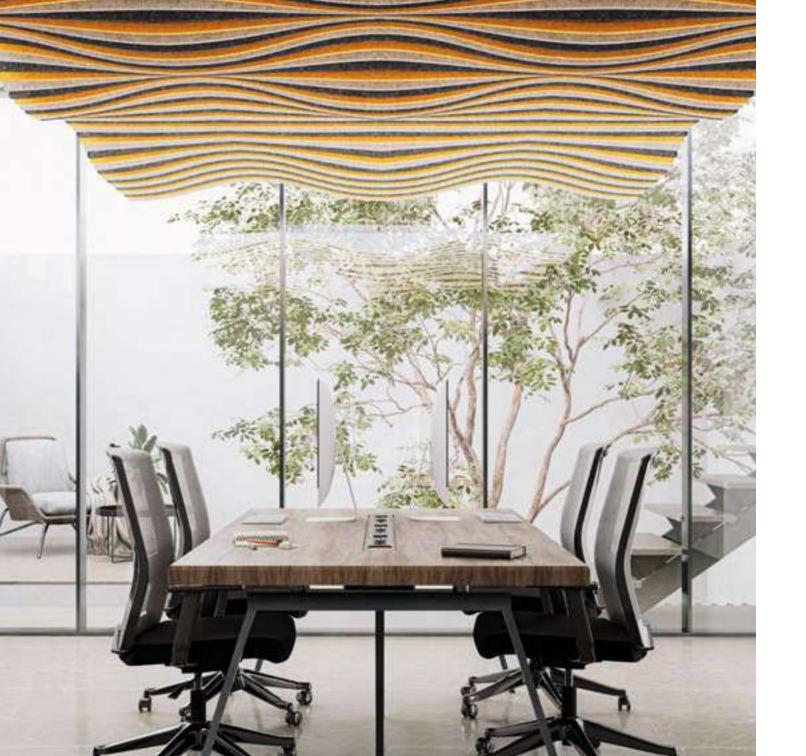

## ceilings

High ceilings turn out to be very attractive. However, they often bring an increase in reverb. Ceiling panels are particularly effective in these cases, creating a functional and visually appealing solution.