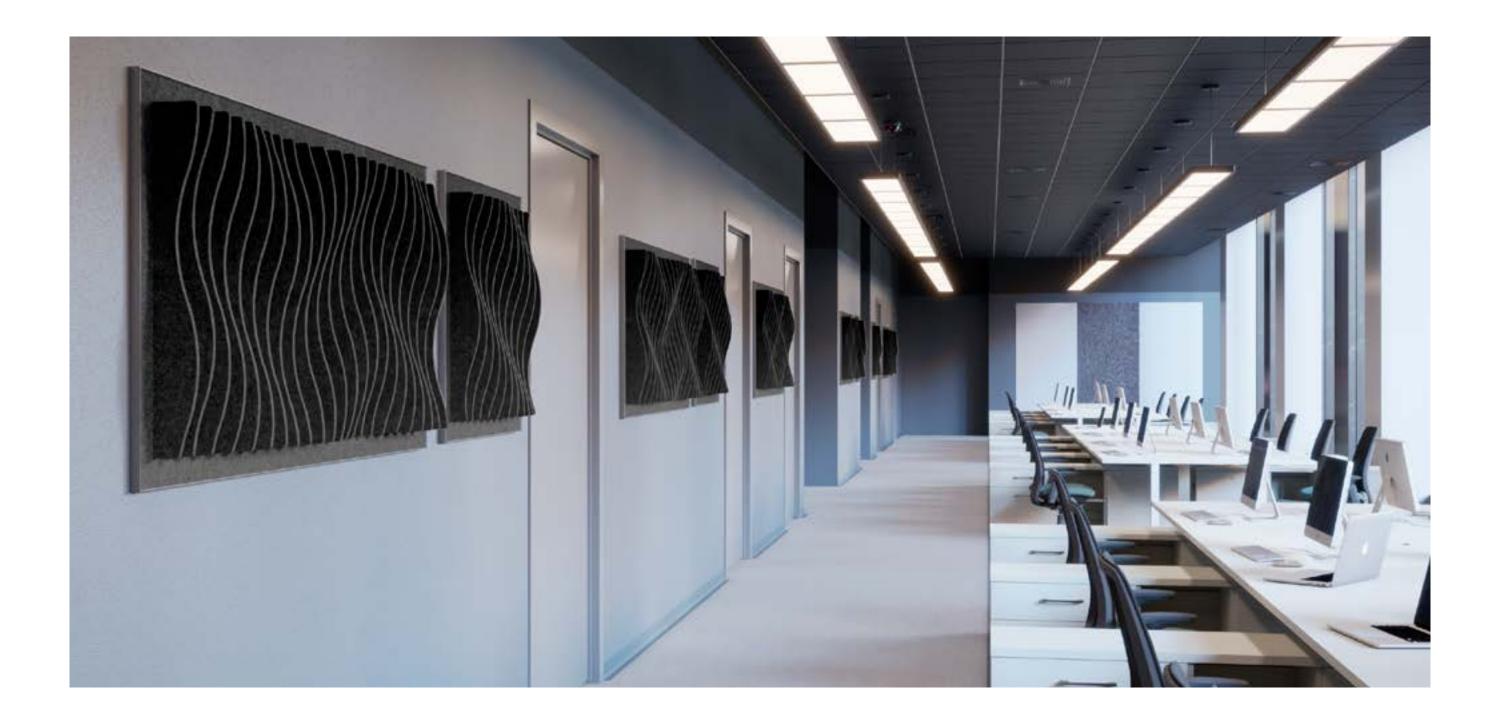

## walls

When there are issues with echo and sound transfer between rooms, panel walls can serve to reduce discomfort, improve concentration and add a touch of vitality to the space.

look around!

## frames

An aesthetically pleasing and 100% customizable solution, Indigoff frames are decorative and artsy elements. Excellent option to dress up that special spot.

look up! look around! look for creativity!