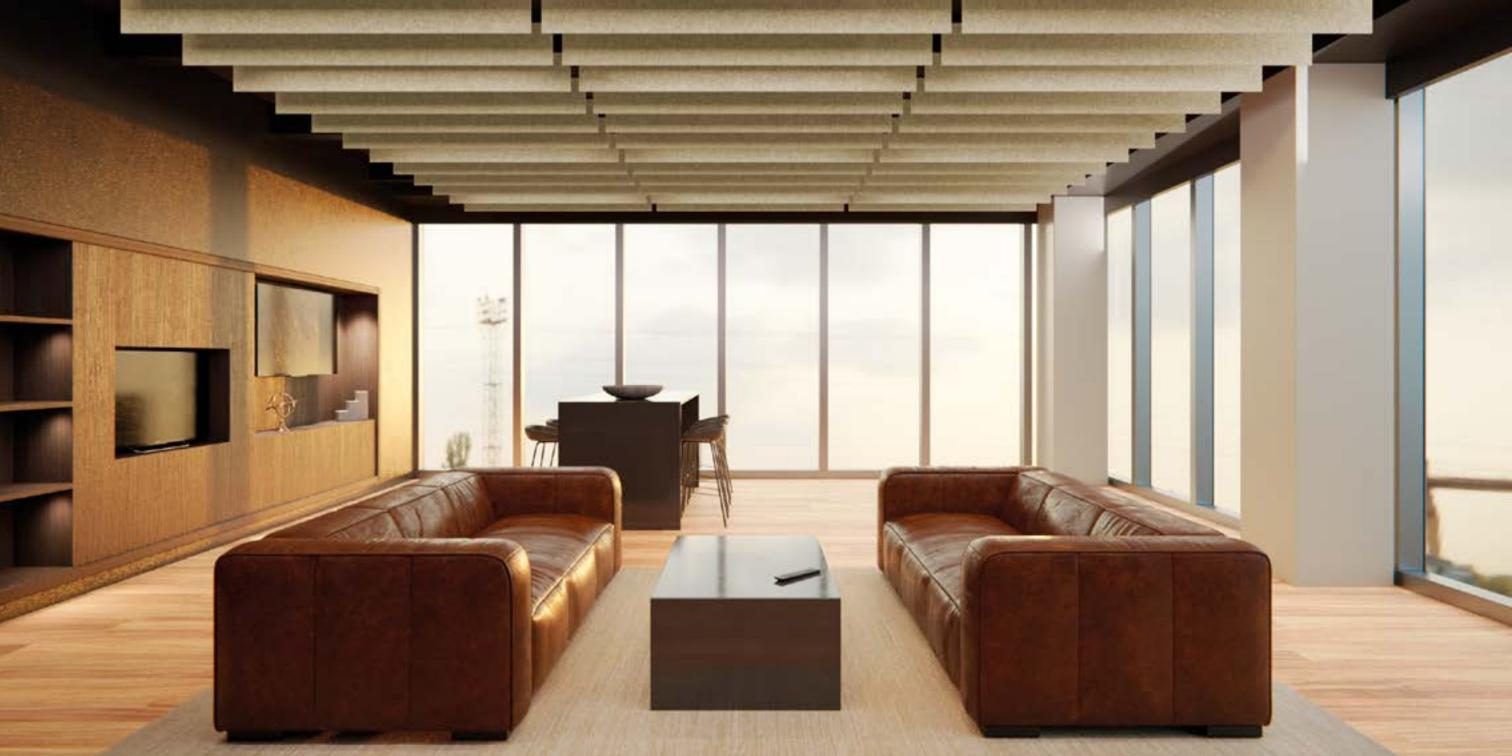

## ceilings

High ceilings turn out to be very attractive. However, they often bring an increase in reverb. Ceiling panels are particularly effective in these cases, creating a functional and visually appealing solution.