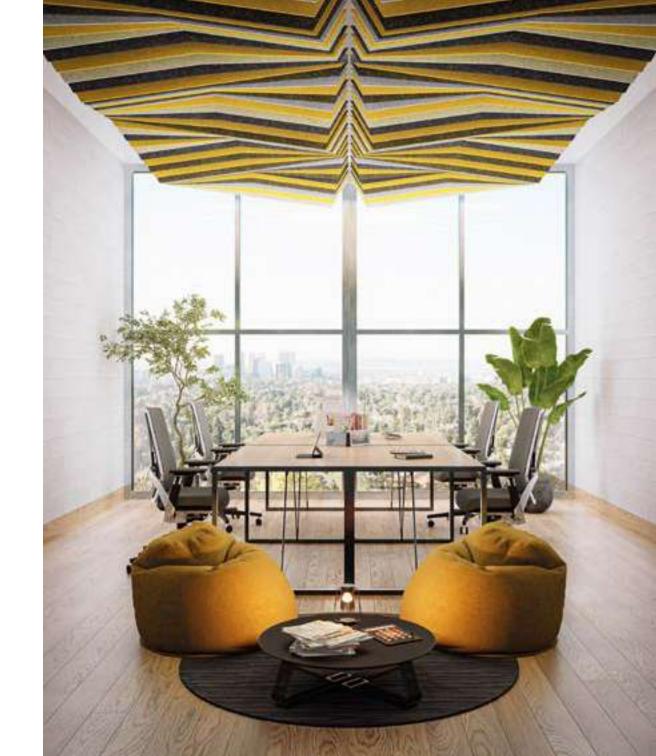

## ceilings

High ceilings turn out to be very attractive. However, they often bring an increase in reverb. Ceiling panels are particularly effective in these cases, creating a functional and visually appealing solution.