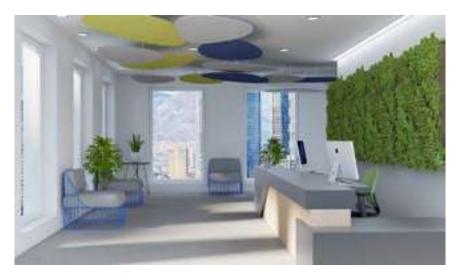

## clouds

Suspended from the ceiling, the clouds absorb noise and are a very attractive solution for all types of rooms. With a wide variety of colors available, acoustic panel clouds are capable of transforming any space.