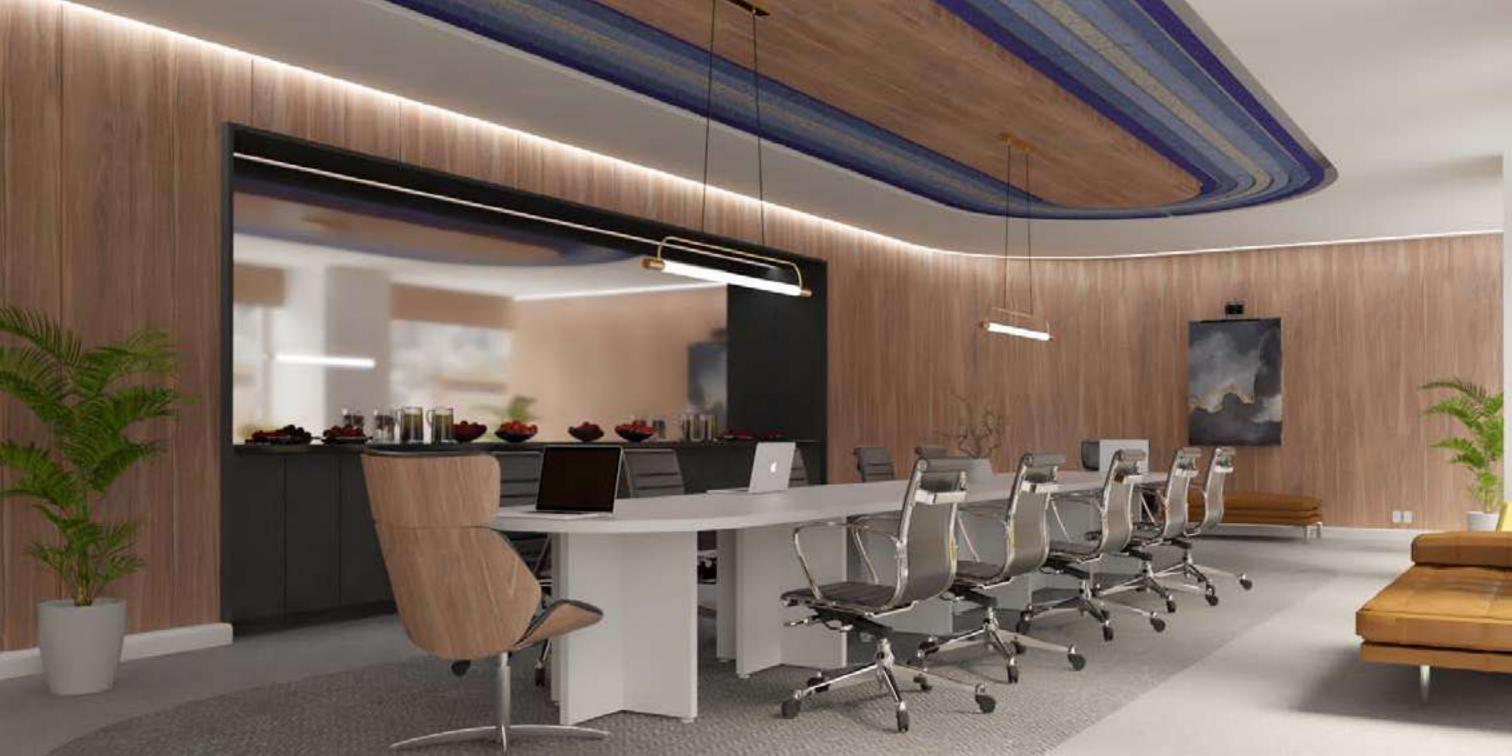

## frames

An aesthetically pleasing and 100% customizable solution, Indigoff frames are decorative and artsy elements. Excellent option to dress up that special spot.

look up! look around! look for creativity!