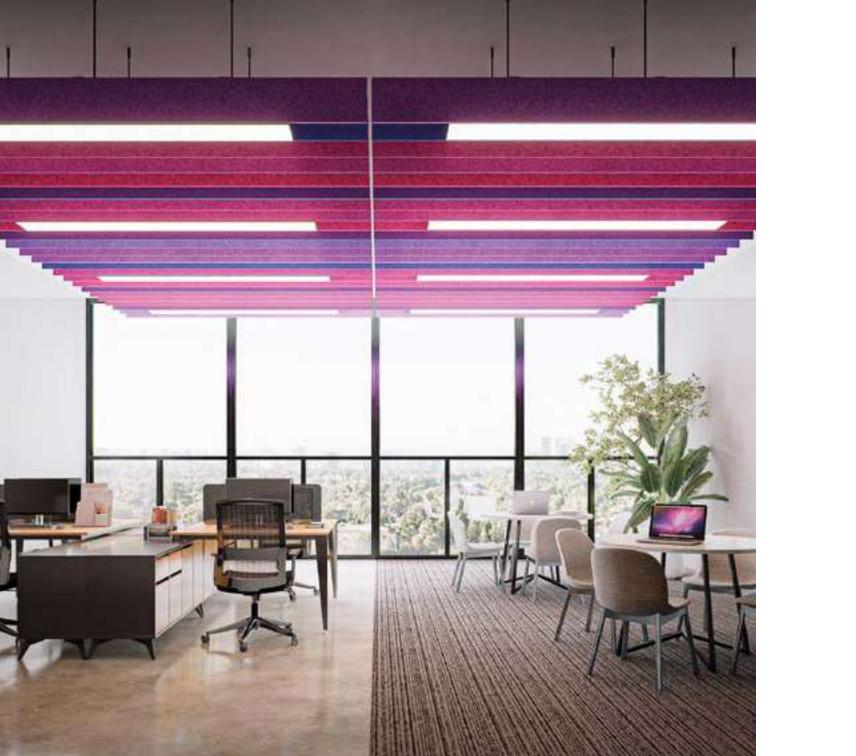

## clouds

Suspended from the ceiling, the clouds absorb noise and are a very attractive solution for all types of rooms. With a wide variety of colors available, acoustic panel clouds are capable of transforming any space.