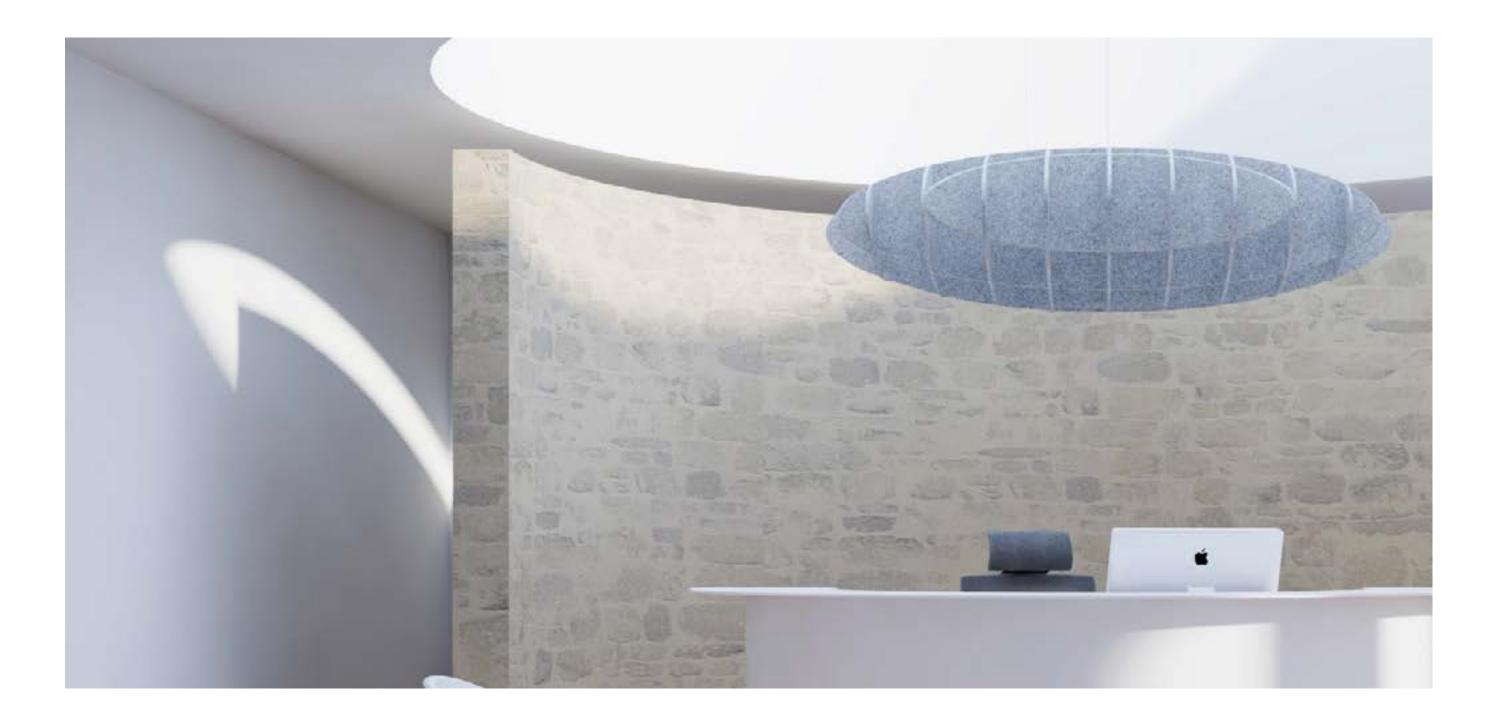

## clouds

Suspended from the ceiling, the clouds absorb noise and are a very attractive solution for all types of rooms. With a wide variety of colors available, acoustic panel clouds are capable of transforming any space.