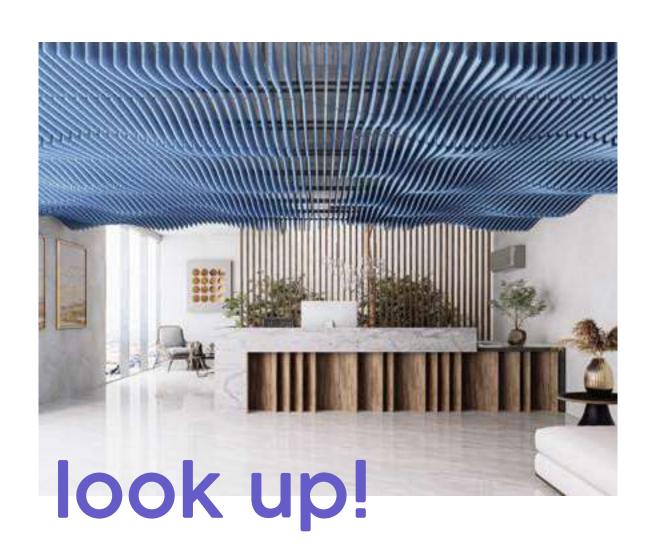

## clouds

Suspended from the ceiling, the clouds absorb noise and are a very attractive solution for all types of rooms. With a wide variety of colors available, acoustic panel clouds are capable of transforming any space.

Without a doubt, indigoff is the new way of looking up.