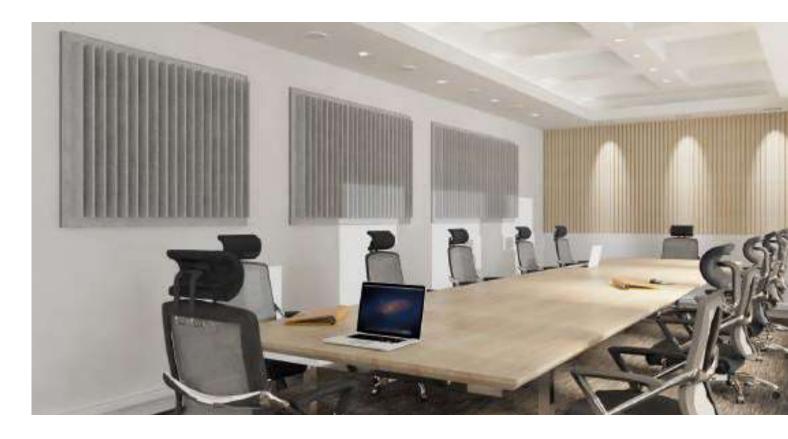

## walls

When there are issues with echo and sound transfer between rooms, panel walls can serve to reduce discomfort, improve concentration and add a touch of vitality to the space.

look around!