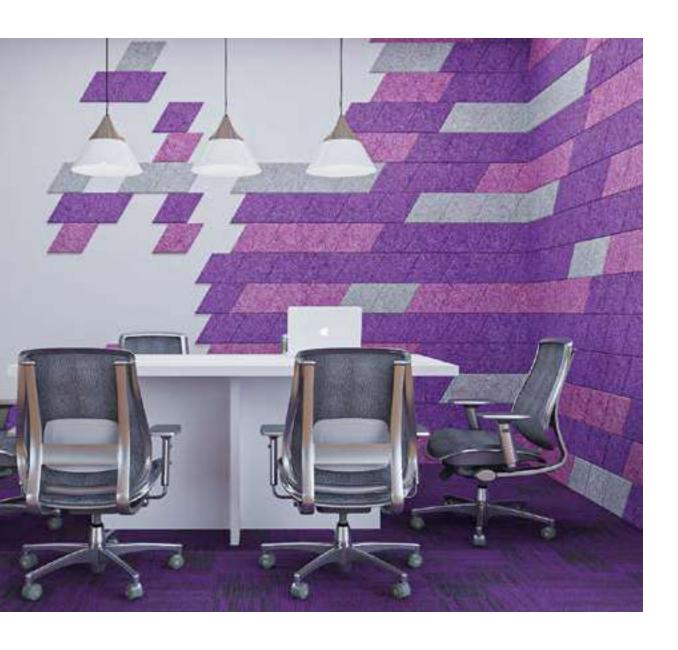

## frames

An aesthetically pleasing and 100% customizable solution, Indigoff frames are decorative and artsy elements. Excellent option to dress up that special spot.

look up! look around! look for creativity!