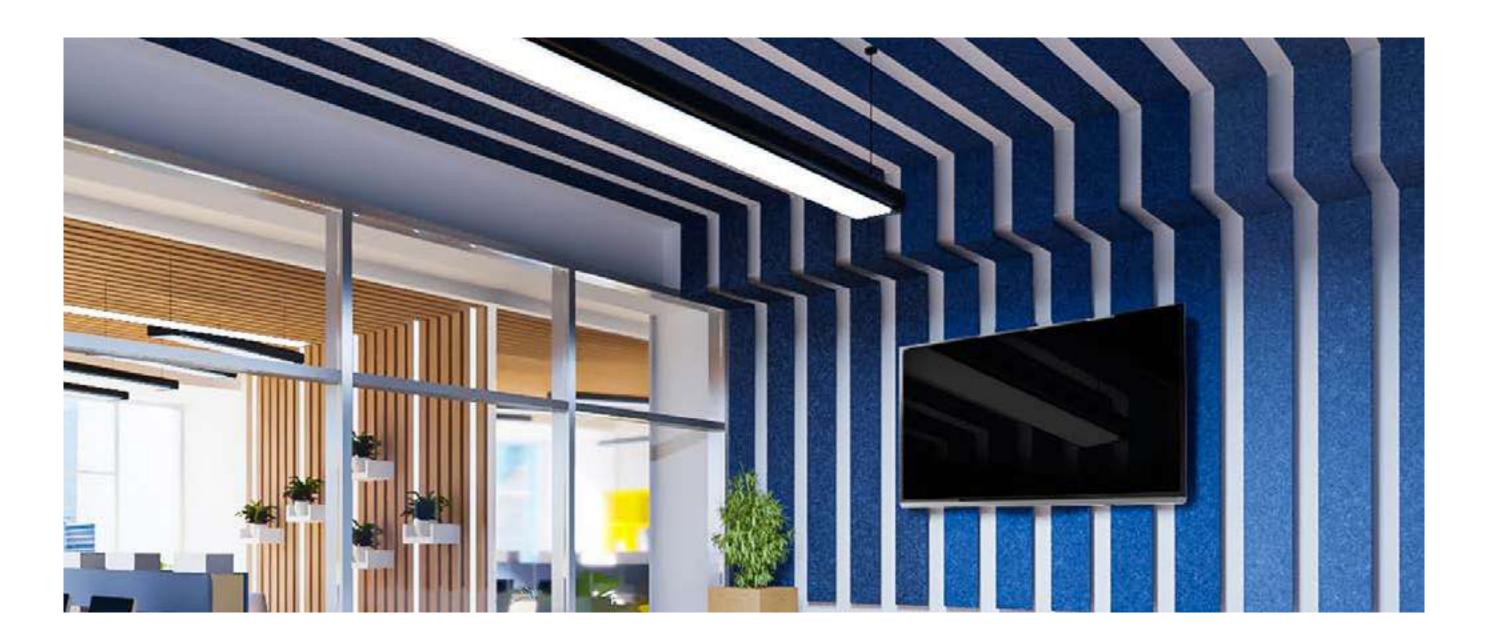

## walls

When there are issues with echo and sound transfer between rooms, panel walls can serve to reduce discomfort, improve concentration and add a touch of vitality to the space.

look around!