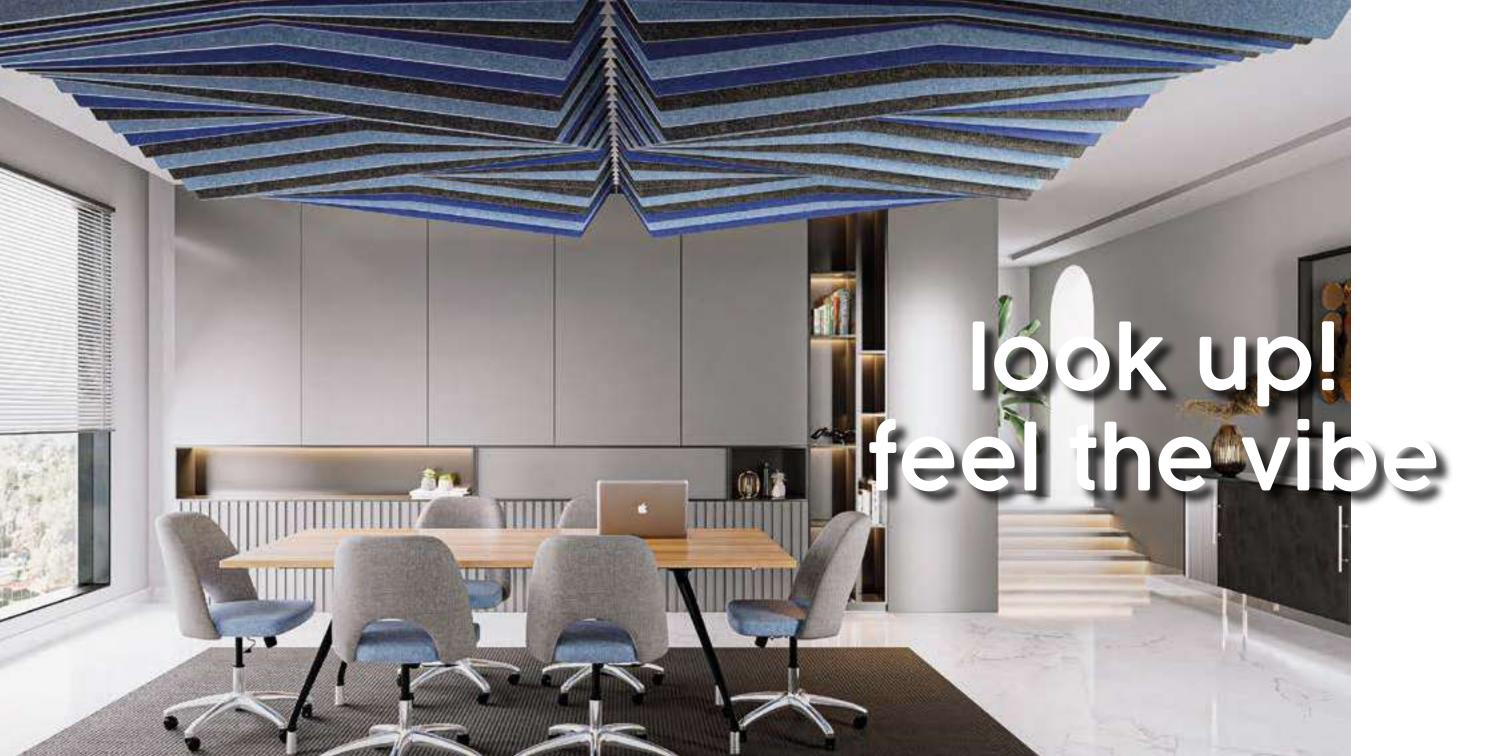

## ceilings

High ceilings turn out to be very attractive. However, they often bring an increase in reverb. Ceiling panels are particularly effective in these cases, creating a functional and visually appealing solution.