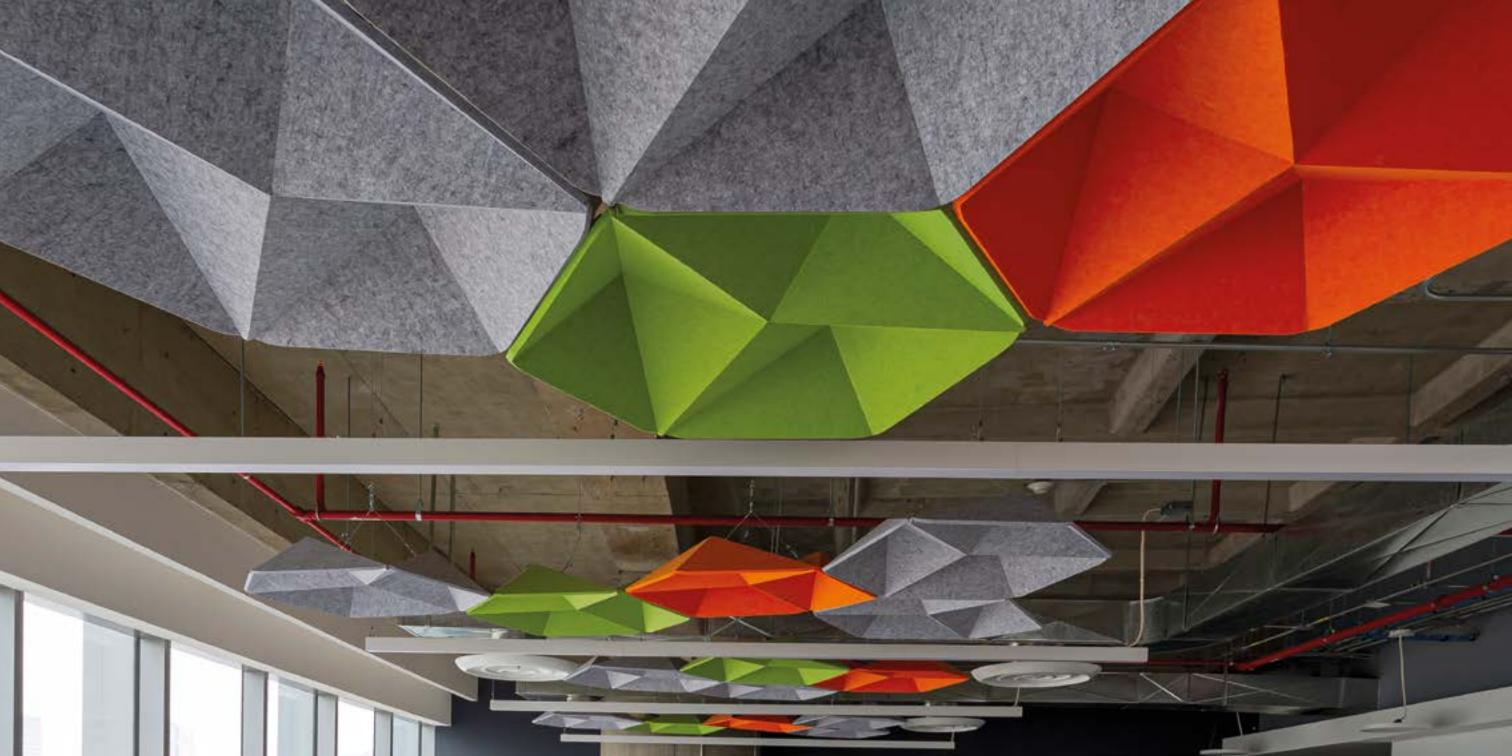

## clouds

Suspended from the ceiling, the clouds absorb noise and are a very attractive solution for all types of rooms. With a wide variety of colors available, acoustic panel clouds are capable of transforming any space.