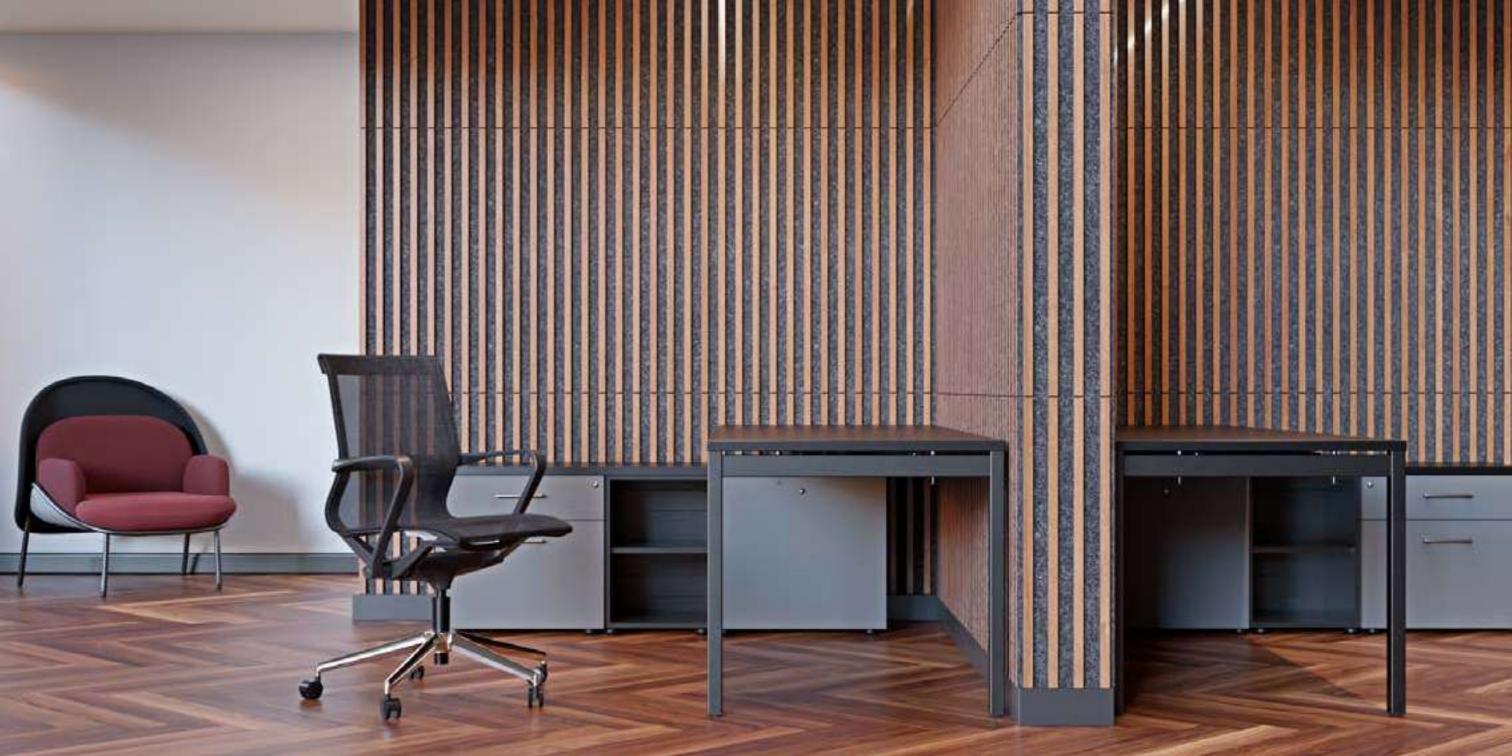

## walls

When there are issues with echo and sound transfer between rooms, panel walls can serve to reduce discomfort, improve concentration and add a touch of vitality to the space.

look around!