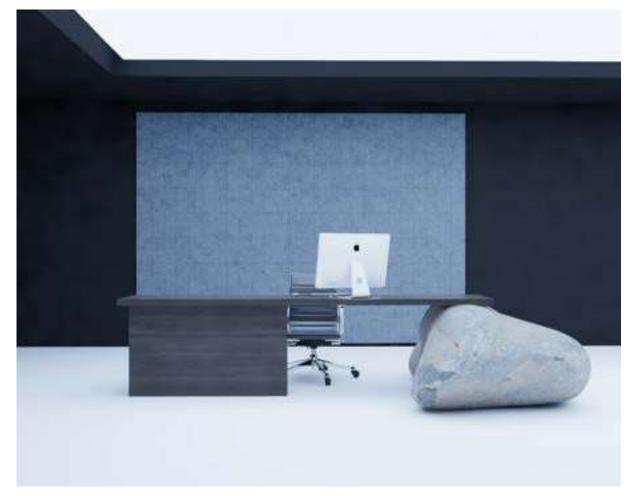

## walls

When there are issues with echo and sound transfer between rooms, panel walls can serve to reduce discomfort, improve concentration and add a touch of vitality to the space.

look around!