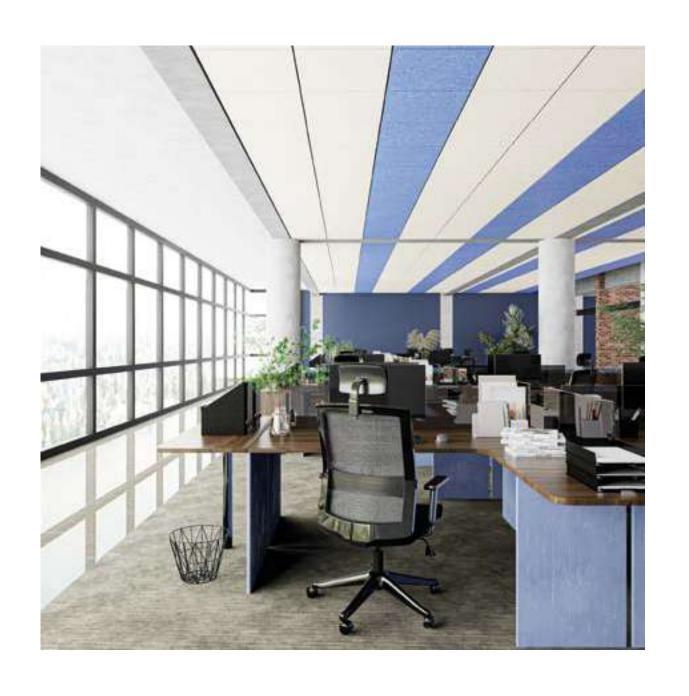

## ceilings

High ceilings turn out to be very attractive. However, they often bring an increase in reverb. Ceiling panels are particularly effective in these cases, creating a functional and visually appealing solution.