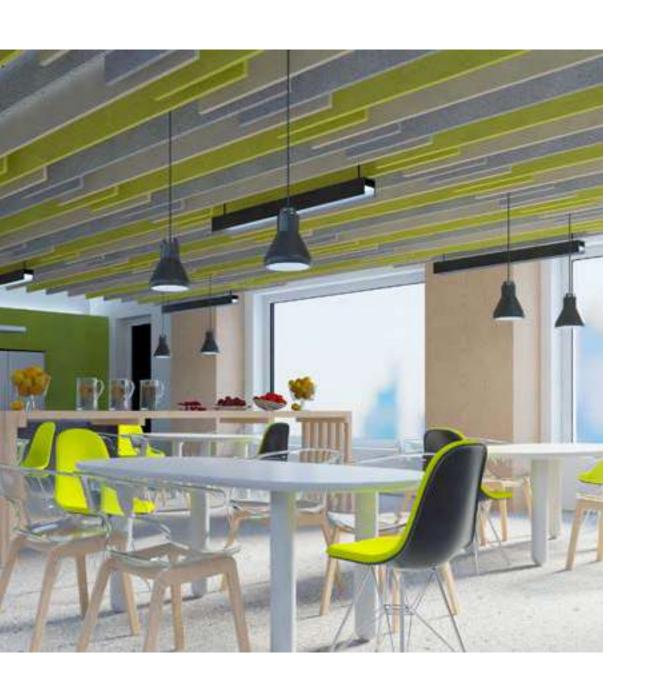

## clouds

Suspended from the ceiling, the clouds absorb noise and are a very attractive solution for all types of rooms. With a wide variety of colors available, acoustic panel clouds are capable of transforming any space.