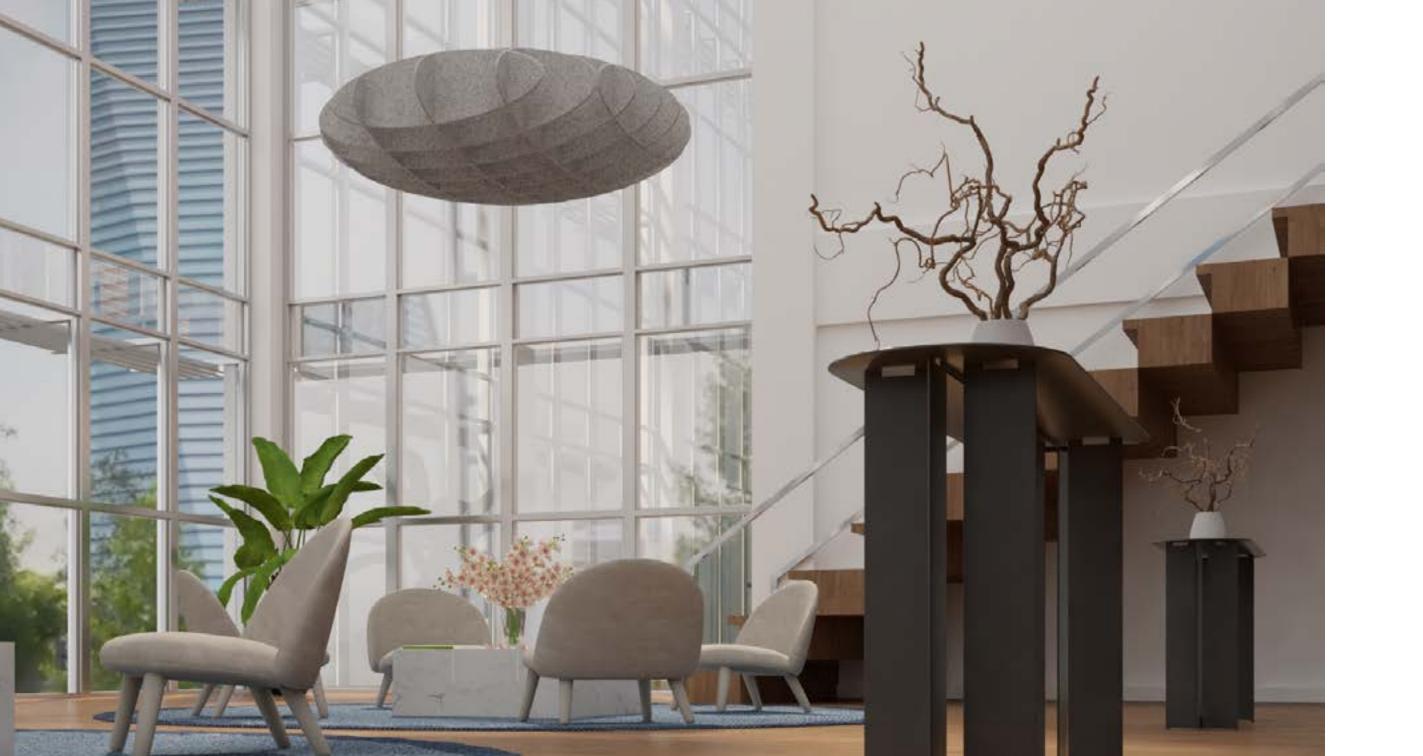

## clouds

Suspended from the ceiling, the clouds absorb noise and are a very attractive solution for all types of rooms. With a wide variety of colors available, acoustic panel clouds are capable of transforming any space.