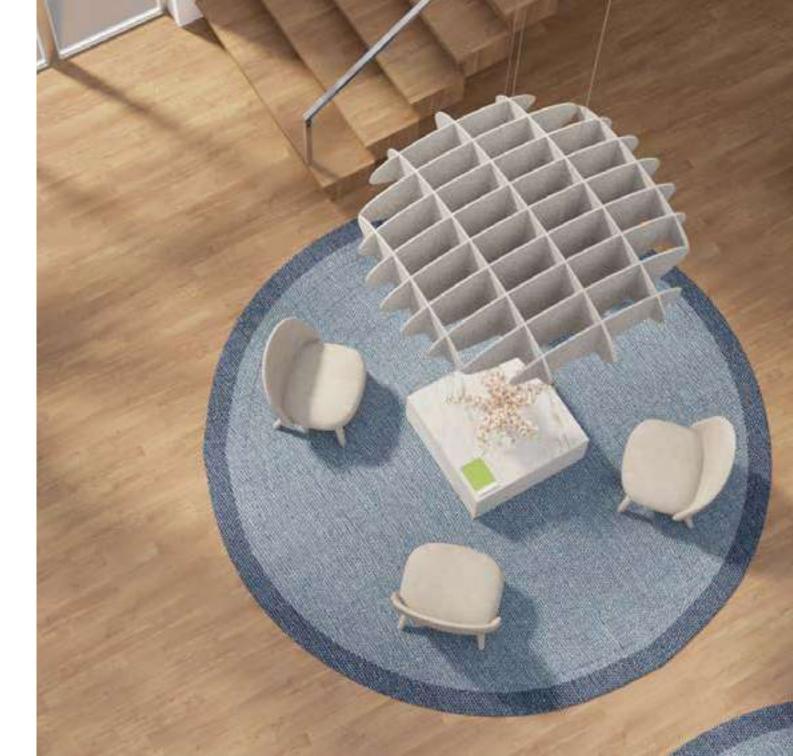

## clouds

Suspended from the ceiling, the clouds absorb noise and are a very attractive solution for all types of rooms. With a wide variety of colors available, acoustic panel clouds are capable of transforming any space.