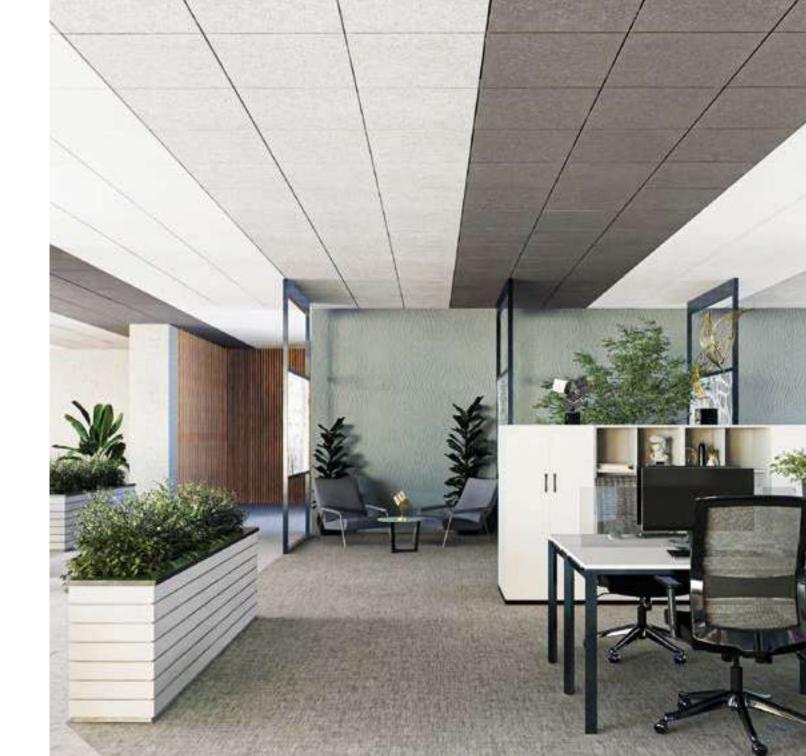

## ceilings

High ceilings turn out to be very attractive. However, they often bring an increase in reverb. Ceiling panels are particularly effective in these cases, creating a functional and visually appealing solution.