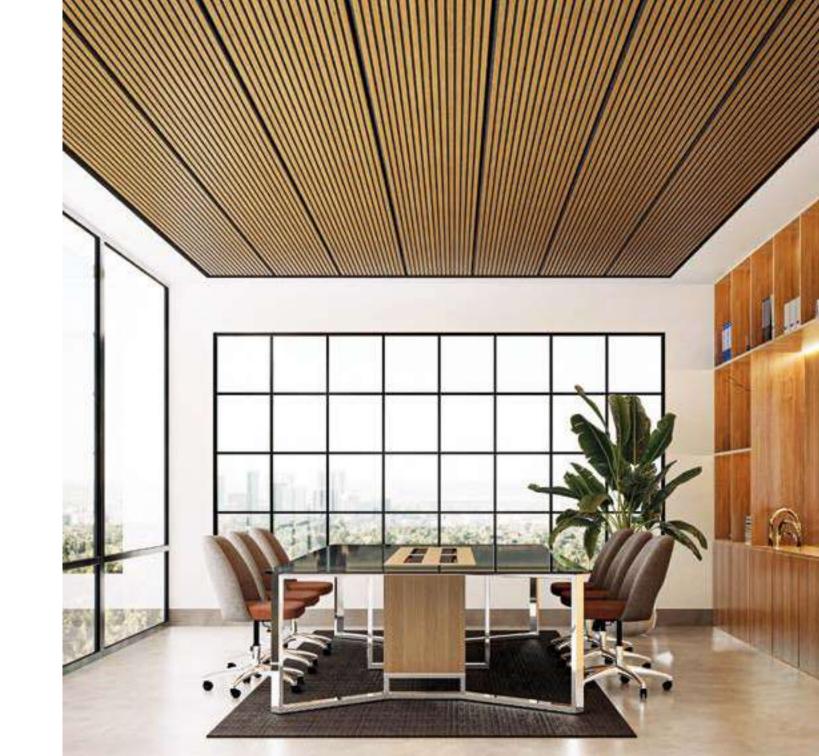

## ceilings

High ceilings turn out to be very attractive. However, they often bring an increase in reverb. Ceiling panels are particularly effective in these cases, creating a functional and visually appealing solution.