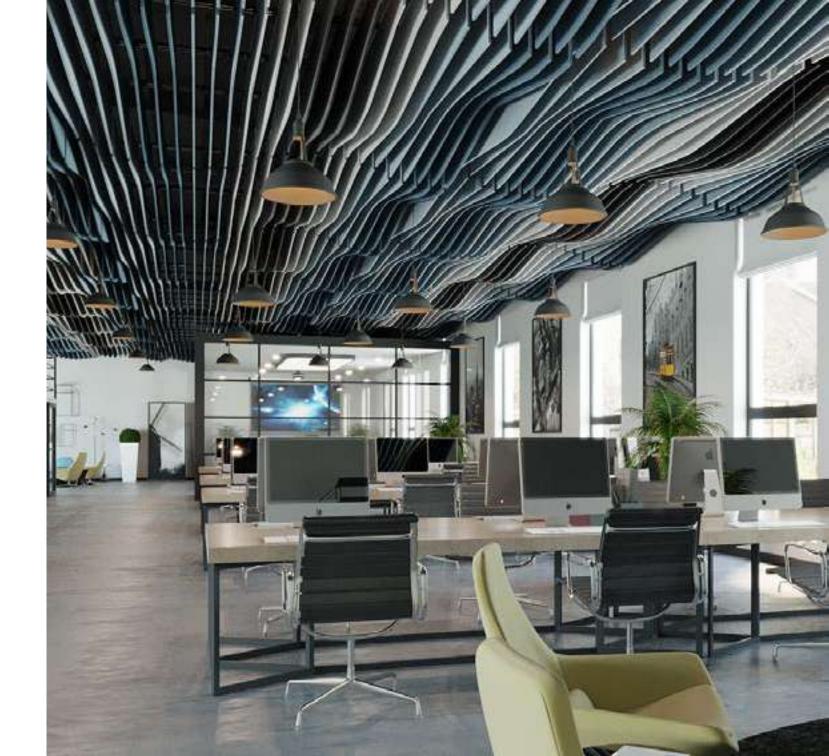

## ceilings

High ceilings turn out to be very attractive. However, they often bring an increase in reverb. Ceiling panels are particularly effective in these cases, creating a functional and visually appealing solution.