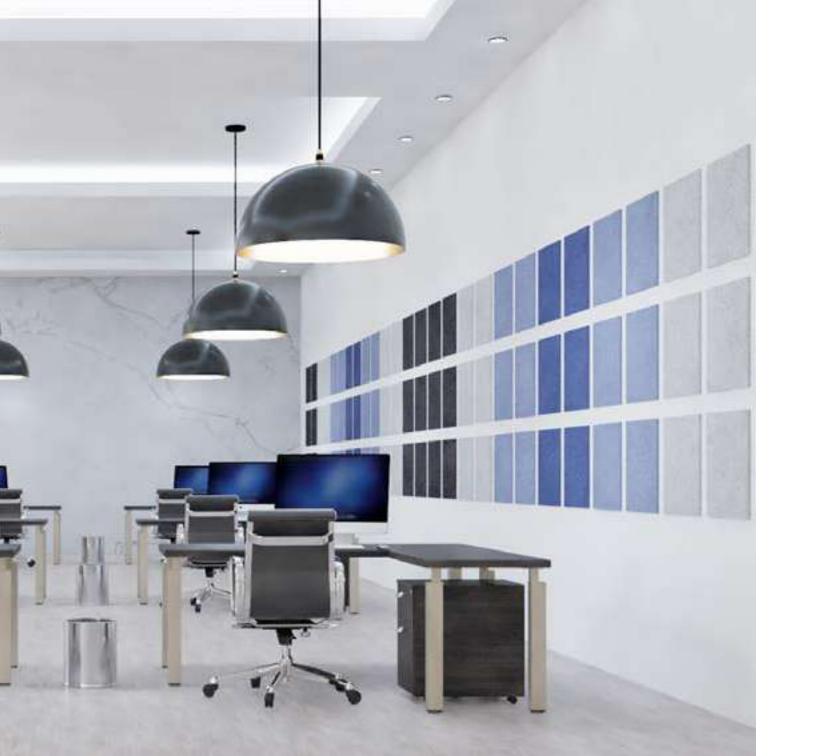

## walls

When there are issues with echo and sound transfer between rooms, panel walls can serve to reduce discomfort, improve concentration and add a touch of vitality to the space.

look around!