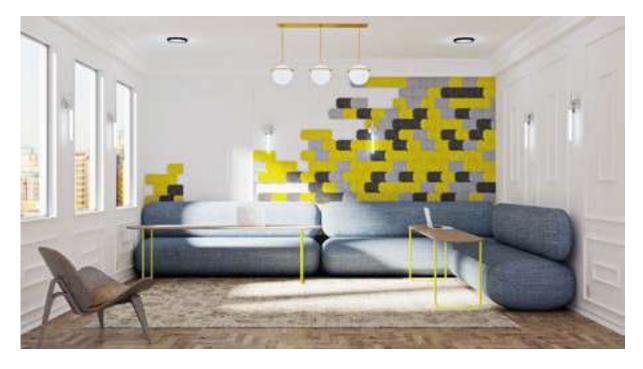

## walls

When there are issues with echo and sound transfer between rooms, panel walls can serve to reduce discomfort, improve concentration and add a touch of vitality to the space.

look around!