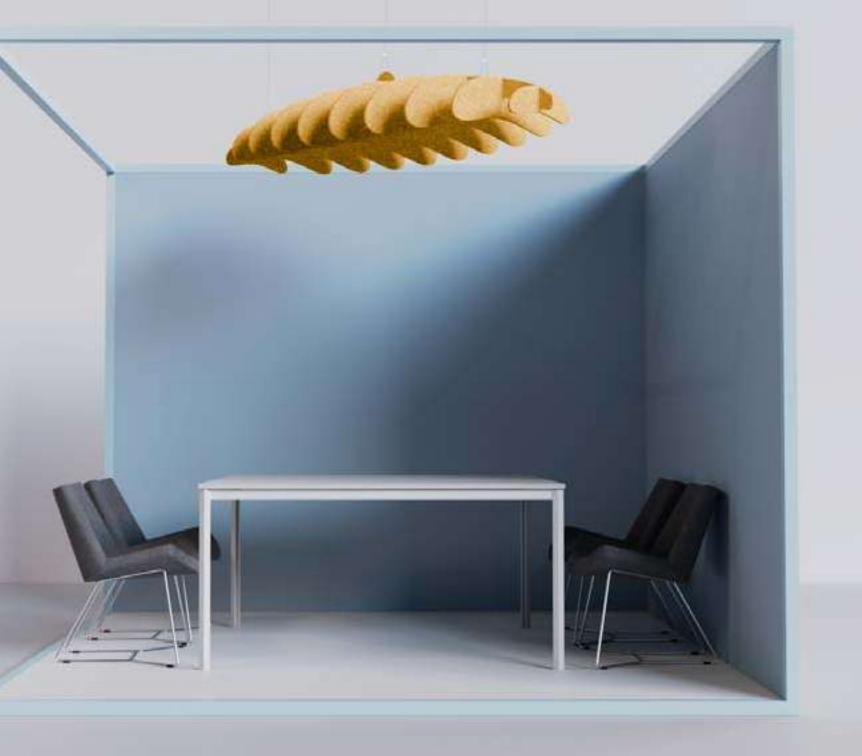

## clouds

Suspended from the ceiling, the clouds absorb noise and are a very attractive solution for all types of rooms. With a wide variety of colors available, acoustic panel clouds are capable of transforming any space.