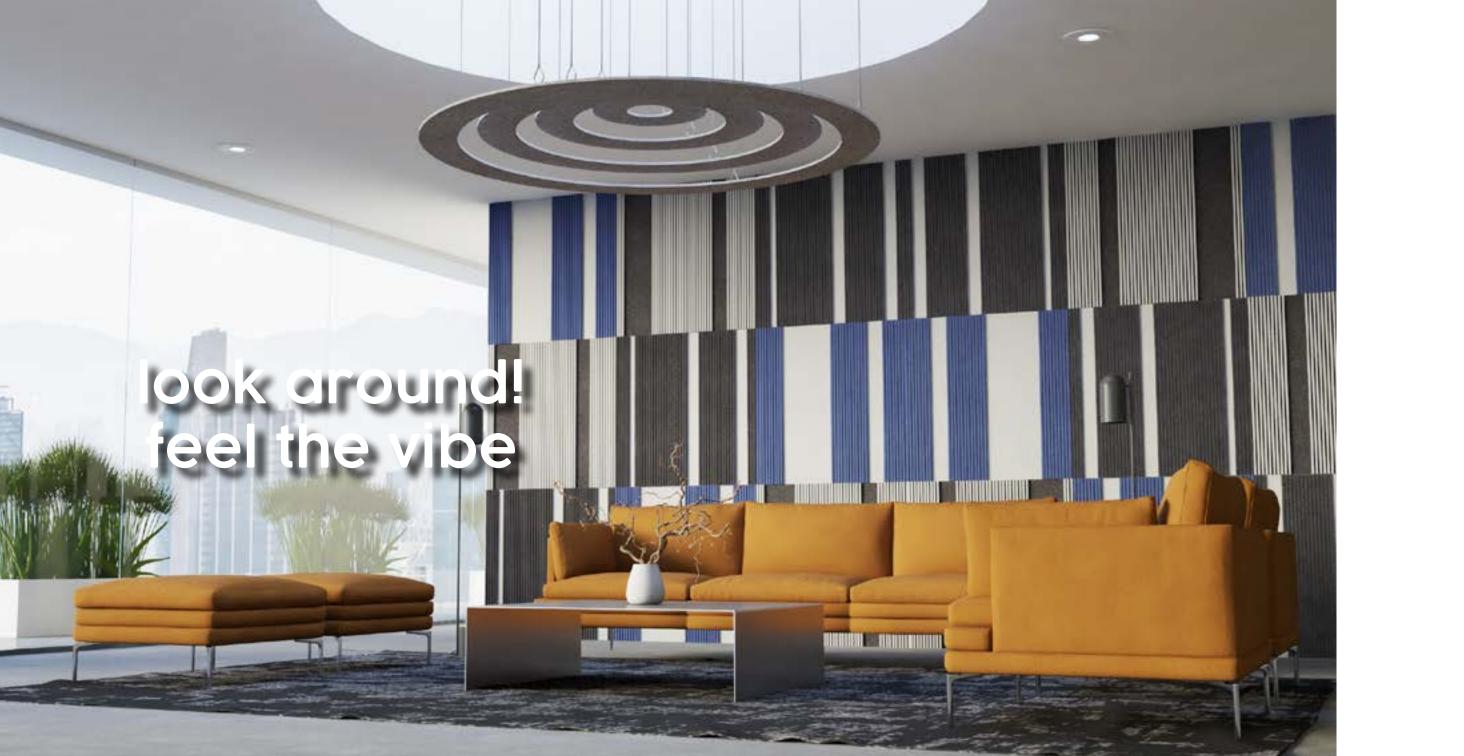

## walls

When there are issues with echo and sound transfer between rooms, panel walls can serve to reduce discomfort, improve concentration and add a touch of vitality to the space.

look around!