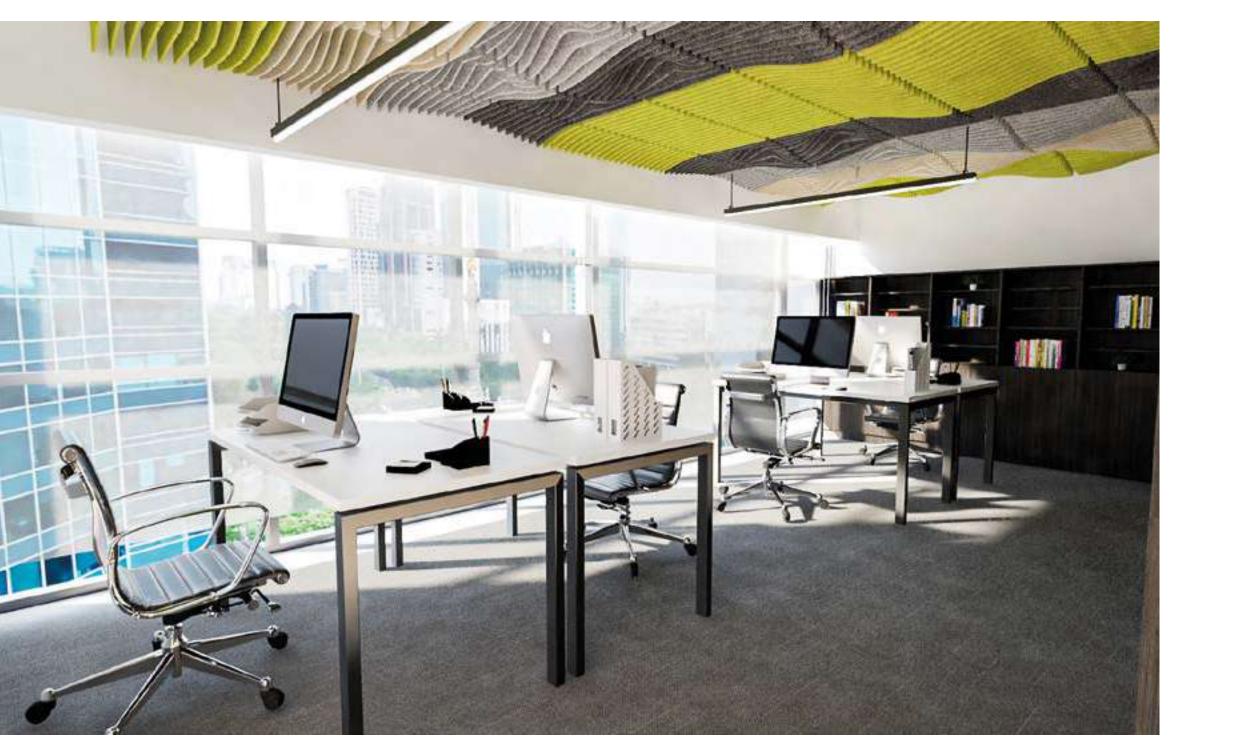

## clouds

Suspended from the ceiling, the clouds absorb noise and are a very attractive solution for all types of rooms. With a wide variety of colors available, acoustic panel clouds are capable of transforming any space.