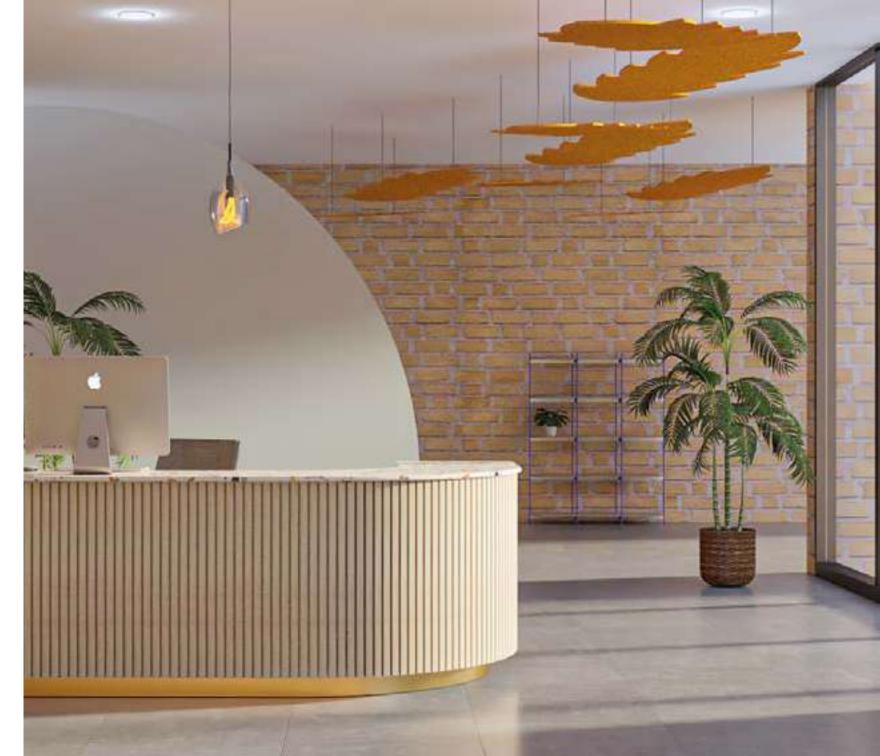

## clouds

Suspended from the ceiling, the clouds absorb noise and are a very attractive solution for all types of rooms. With a wide variety of colors available, acoustic panel clouds are capable of transforming any space.